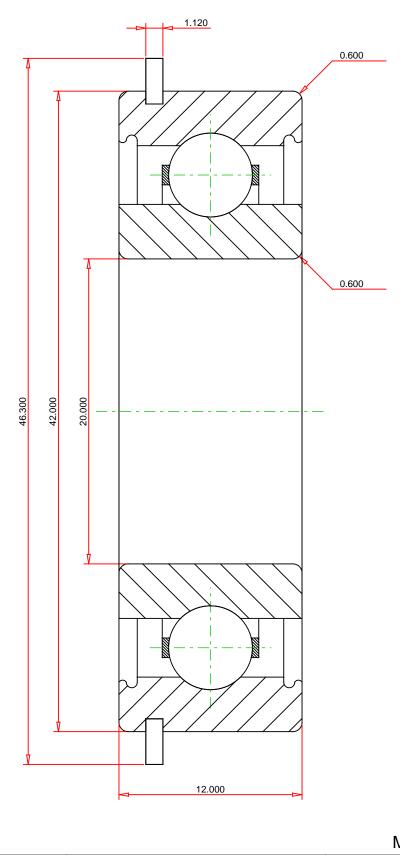

| Dimensions        |           | - |
|-------------------|-----------|---|
| utside Diameter D | 42.000 mm |   |

| Outside Ring Width B      | 12.000 mm |
|---------------------------|-----------|
| Radius Rs min             | 0.600 mm  |
| Snap Ring Diameter D2 max | 46.300 mm |
| Snap Ring Width f max     | 1.120 mm  |